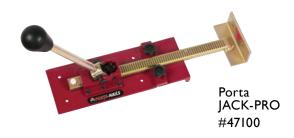

d for each type of installation:

Looking to buy it now? Scroll over the to purchase the product!

### MANUAL INSTALLATION

Nail/Staple Installations require the use of a 15 lb. asphalt felt

#### **MANUAL NAILER:**



16 Gauge Manual Nailer #402A

## **FASTENERS:**

"T" Head Flooring Cleats: #42640 (I-I/2") #42629 (2")

Use with

#42660 (2" - STAINLESS STEEL)

## PNEUMATIC INSTALLATION

Nail/Staple Installations require the use of a 15 lb. asphalt felt

#### PNEUMATIC NAILER:



18 Gauge Floor Nailer #418A

#### **FASTENERS:**

"L" Head Flooring Cleats: #41801 (I-I/4") #41802 (I-I/2") #41803 (I-3/4")

#### PNEUMATIC STAPLER:



15 Gauge Floor Stapler #472A

#### **FASTENERS:**

I/2" Crown Flooring Staples: #47261 (2") #4723 (2" -**BULK PACK)** 

## **INSTALLATION ACCESSORIES**

Use with