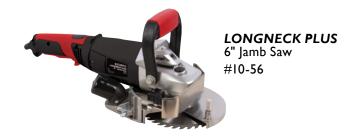

for each type of installation:

Looking to buy it now? Scroll over the to purchase the product!

### MANUAL INSTALLATION

Nail/Staple Installations require the use of a 15 lb. asphalt felt

#### **MANUAL NAILER:**



16 Gauge Manual Nailer #402A

## **FASTENERS:**

"T" Head Flooring Cleats: #42640 (I-I/2") #42629 (2")

Use with

#42660 (2" - STAINLESS STEEL)

## PNEUMATIC INSTALLATION

Nail/Staple Installations require the use of a 15 lb. asphalt felt

#### PNEUMATIC NAILER:



18 Gauge Floor Nailer #418A

#### **FASTENERS:**

"L" Head Flooring Cleats: #41801 (I-I/4") #41802 (I-I/2") #41803 (I-3/4")

#### PNEUMATIC STAPLER:



15 Gauge Floor Stapler #472A

#### **FASTENERS:**

I/2" Crown Flooring Staples: #47261 (2") #4723 (2" -**BULK PACK)** 

## **INSTALLATION ACCESSORIES**

Use with