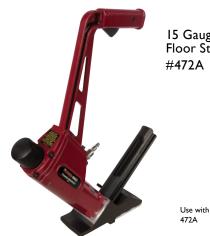

LATION ESSENTIALS FOR **SOLID FLOORING**

Heritage Mill Solid Wood Flooring can easily be installed by nail down or staple down. Here are additional items recommended for each type of installation:

Looking to buy it now? Scroll over the to purchase the product!

### MANUAL INSTALLATION

Nail/Staple Installations require the use of a 15 lb. asphalt felt

#### **MANUAL NAILER:**



16 Gauge Manual Nailer #402A

## **FASTENERS:**

"T" Head Flooring Cleats: #42640 (I-I/2") #42629 (2")

Use with

#42660 (2" - STAINLESS STEEL)

## PNEUMATIC INSTALLATION

Nail/Staple Installations require the use of a 15 lb. asphalt felt

#### PNEUMATIC NAILER:



18 Gauge Floor Nailer #418A

#### **FASTENERS:**

"L" Head Flooring Cleats: #41801 (I-I/4") #41802 (I-I/2") #41803 (I-3/4")

#### PNEUMATIC STAPLER:



15 Gauge Floor Stapler #472A

#### **FASTENERS:**

I/2" Crown Flooring Staples: #47261 (2") #4723 (2" -**BULK PACK)** 

## **INSTALLATION ACCESSORIES**

Use with