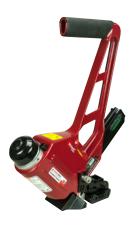

# INSTALLATION ESSENTIALS FOR **SOLID FLOORING**

Heritage Mill Solid Wood Flooring can easily be installed by nail down or staple down. Here are additional items recommended for each type of installation:

Looking to buy it now? Scroll over the to purchase the product!

### MANUAL INSTALLATION

Nail/Staple Installations require the use of a 15 lb. asphalt felt

#### **MANUAL NAILER:**



16 Gauge Manual Nailer #402A

## **FASTENERS:**

"T" Head Flooring Cleats: #42640 (I-I/2") #42629 (2")

Use with

#42660 (2" - STAINLESS STEEL)

## PNEUMATIC INSTALLATION

Nail/Staple Installations require the use of a 15 lb. asphalt felt

#### PNEUMATIC NAILER:



18 Gauge Floor Nailer #418A

#### **FASTENERS:**

"L" Head Flooring Cleats: #41801 (I-I/4") #41802 (I-I/2") #41803 (I-3/4")

#### PNEUMATIC STAPLER:



15 Gauge Floor Stapler #472A

#### **FASTENERS:**

I/2" Crown Flooring Staples: #47261 (2") #4723 (2" -**BULK PACK)** 

## **INSTALLATION ACCESSORIES**

Use with