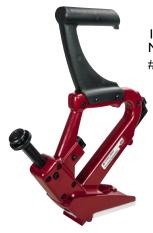

# INSTALLATION ESSENTIALS FOR **SOLID FLOORING**

Heritage Mill Solid Wood Flooring can easily be installed by nail down or staple down. Here are additional items recommended for each type of installation:

Looking to buy it now? Scroll over the to purchase the product!

### MANUAL INSTALLATION

Nail/Staple Installations require the use of a 15 lb. asphalt felt

#### **MANUAL NAILER:**



16 Gauge Manual Nailer #402A

## **FASTENERS:**

"T" Head Flooring Cleats: #42640 (I-I/2") #42629 (2")

Use with

#42660 (2" - STAINLESS STEEL)

## PNEUMATIC INSTALLATION

Nail/Staple Installations require the use of a 15 lb. asphalt felt

#### PNEUMATIC NAILER:



18 Gauge Floor Nailer #418A

#### **FASTENERS:**

"L" Head Flooring Cleats: #41801 (I-I/4") #41802 (I-I/2") #41803 (I-3/4")

#### PNEUMATIC STAPLER:



15 Gauge Floor Stapler #472A

#### **FASTENERS:**

I/2" Crown Flooring Staples: #47261 (2") #4723 (2" -**BULK PACK)** 

## **INSTALLATION ACCESSORIES**

Use with